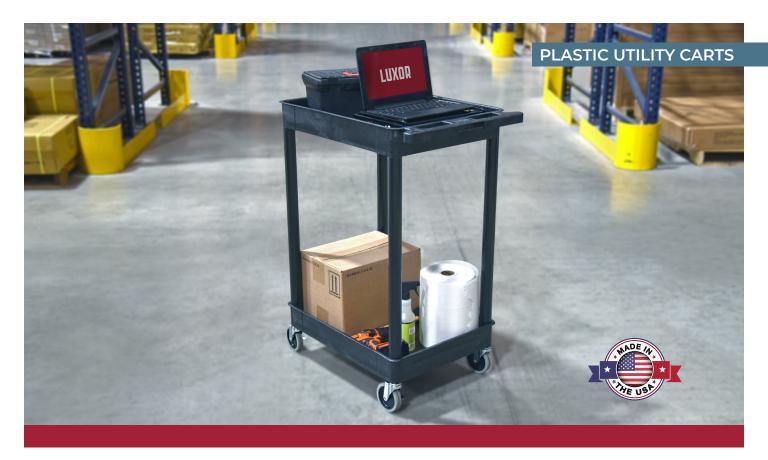

## 24" X 18" PLASTIC UTILITY TUB CART - TWO SHELVES STC11-B

Look no further for a high-quality, affordable utility cart. Constructed of a molded thermoplastic resin that won't stain, scratch, dent or rust, it's strong enough to support up to 300 lbs. Two 2.75" deep tub shelves help contain contents and a 26" clearance between the shelves leaves plenty of room for taller items. The top shelf has a molded handle that doubles as a cord wrap if you're hauling items that use power, which is easy to do with four heavy-duty rolling casters. The Luxor Two-Shelf Tub Cart: load it up and get going.

## Features:

- Multipurpose utility cart with two 2.75"-deep tub shelves
- HDPE (high-density polyethylene) shelves; PVC legs
- Ergonomic push handle molded into top shelf; doubles as cord wrap
- Rolling cart with four heavy-duty 4" casters, two with locking brakes
- · Optional three-outlet electrical assembly
- Maximum weight capacity: 300 lbs. (evenly distributed)
- Multiple color options
- · Assembly required
- Made in the USA