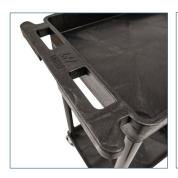

## 24" X 18" PLASTIC UTILITY TUB CART - TWO SHELVES STC11-B

Look no further for a high-quality, affordable utility cart. Constructed of a molded thermoplastic resin that won't stain, scratch, dent or rust, it's strong enough to support up to 300 lbs. Two 2.75" deep tub shelves help contain contents and a 26" clearance between the shelves leaves plenty of room for taller items. The top shelf has a molded handle that doubles as a cord wrap if you're hauling items that use power, which is easy to do with four heavy-duty rolling casters. The Luxor Two-Shelf Tub Cart: load it up and get going.

## Features:

- Multipurpose utility cart with two 2.75"-deep tub shelves
- HDPE (high-density polyethylene) shelves; PVC legs
- Ergonomic push handle molded into top shelf; doubles as cord wrap
- Rolling cart with four heavy-duty 4" casters, two with locking brakes
- · Optional three-outlet electrical assembly
- Maximum weight capacity: 300 lbs. (evenly distributed)
- Multiple color options
- · Assembly required
- Made in the USA