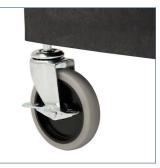

## Features:

- Multipurpose utility cart with two 2.75"-deep tub shelves
- HDPE (high-density polyethylene) shelves; PVC legs
- Ergonomic push handle molded into top shelf; doubles as cord wrap
- Rolling cart with four heavy-duty 4" casters, two with locking brakes
- · Optional three-outlet electrical assembly
- Maximum weight capacity: 300 lbs. (evenly distributed)
- Multiple color options
- · Assembly required
- Made in the USA